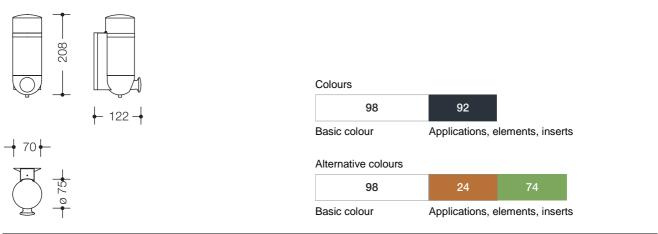

## Soap Dispenser 800.06.10090

- cylindrical container in ring-shaped wall-mounted holder
   clean-cut and functional with a simple yet ageless
- design
  serves as container and dispenser of standard liquid soap
- · allows one-hand operation
- $\cdot$  soap dosage control by means of a large push-button on front
- $\cdot$  container can be removed from holder and is easy to clean
- $\cdot$  concealed screw fitting to prevent unauthorised removal
- · lockable container lid
- · with wall-mounted base to conceal drill holes
- $\cdot$  70 mm wide, 208 mm high, 122 mm deep, diameter of container 75 mm, capacity 500 ml
- wall-mounted base and holder made of high-quality polyamide in HEWI colour 98 (signal white)
- push-button made of high-quality polyamide in HEWI colour 92 (anthracite grey)
- $\cdot$  container and lid made of opaque white transparent synthetic material

## Dimensions in mm

Technical information subject to alteration, 17.01.2013

HEWI Heinrich Wilke GmbH Postfach 1260 D-34442 Bad Arolsen Telefon: +49 5691 82-366 Telefax: +49 5691 82-99366 international@hewi.com www.hewi.com