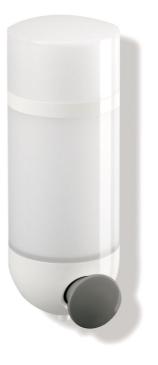

## Soap Dispenser 800.06.10090

- cylindrical container in ring-shaped wall-mounted holder
   clean-cut and functional with a simple yet ageless
- design
  serves as container and dispenser of standard liquid soap
- · allows one-hand operation
- $\cdot$  soap dosage control by means of a large push-button on front
- $\cdot$  container can be removed from holder and is easy to clean
- $\cdot$  concealed screw fitting to prevent unauthorised removal
- · lockable container lid
- · with wall-mounted base to conceal drill holes
- $\cdot$  70 mm wide, 208 mm high, 122 mm deep, diameter of container 75 mm, capacity 500 ml
- wall-mounted base and holder made of high-quality polyamide in HEWI colour 98 (signal white)
- push-button made of high-quality polyamide in HEWI colour 92 (anthracite grey)
- $\cdot$  container and lid made of opaque white transparent synthetic material