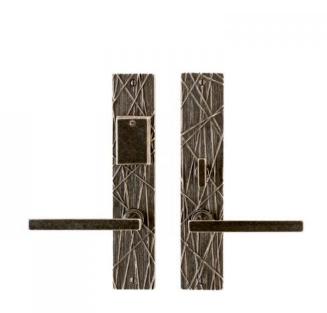

# Edge Entry Set - 2" x 10" Edge

## **Product Details**

Exterior Escutcheon (E168): 2" x 10"

Interior Escutcheon (E166): 2" x 10"

Shown with Trolley Lever

### **Function**

Shown in Entry Mortise Lock

#### Finish/Texture

Shown in White Bronze Medium on Wire