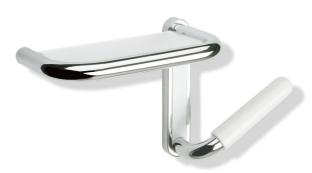

## Shelf White Edition 802.03.W110L

- · chrome-plated mirror shelf with all-round edging and firmly fitted, breakproof synthetic shelf
- · used for support, to stand up independently and to hold accessories
- · with integrated support rail
- · support rail tilt adjustable in positions 0° and 30°
- easy and enclosed assembly with the included corrosion-free HEWI fixing material
- · easy to clean surface
- · version left
- · 434 mm wide, 220 mm high, 151 mm deep
- · shelf surface in matt white synthetic material
- · frame in chrome-plated aluminium with powder coated, white features
- · grip in tactile polyamide in the HEWI colour 98 (signal white) and 99 (pure white)