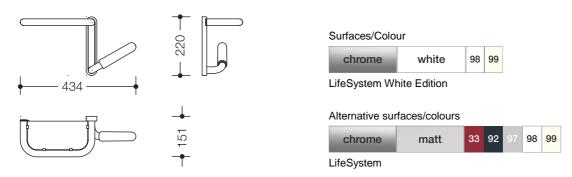

## Shelf White Edition 802.03.W110L

- · chrome-plated mirror shelf with all-round edging and firmly fitted, breakproof synthetic shelf
- · used for support, to stand up independently and to hold accessories
- · with integrated support rail
- · support rail tilt adjustable in positions 0° and 30°
- easy and enclosed assembly with the included corrosion-free HEWI fixing material
- · easy to clean surface
- · version left
- · 434 mm wide, 220 mm high, 151 mm deep
- · shelf surface in matt white synthetic material
- · frame in chrome-plated aluminium with powder coated, white features
- · grip in tactile polyamide in the HEWI colour 98 (signal white) and 99 (pure white)

## Dimensions in mm