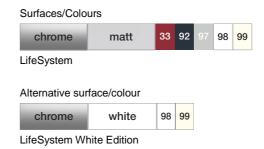

## Grab bar with backplate 802.03.120R

- chrome grab bar with polyamide grip with backplate installation
- grab bar manufactured at an angle of 30°, adjustable before assembly
- easy and concealed assembly with the included corrosion-free HEWI fixing material
- · 187 mm wide, 220 mm high, 93 mm deep
- easy to add various LifeSystem accessories in the upper part of the backplate through the HEWI system interface, concealed by masking cap
- plate and grab bar in chrome-plated aluminium with powder coated, matt features
- · grab bars in polyamide pleasant to touch in HEWI colours 98 (signal white), 99 (pure white), 92 (anthracite grey), 97 (light grey) and 33 (ruby red)

right handed version

Please advise colour when ordering.