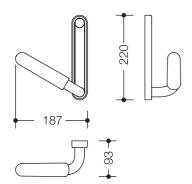

## Grab bar with backplate 802.03.120R

- chrome grab bar with polyamide grip with backplate installation
- grab bar manufactured at an angle of 30°, adjustable before assembly
- easy and concealed assembly with the included corrosion-free HEWI fixing material
- · 187 mm wide, 220 mm high, 93 mm deep
- easy to add various LifeSystem accessories in the upper part of the backplate through the HEWI system interface, concealed by masking cap
- plate and grab bar in chrome-plated aluminium with powder coated, matt features
- · grab bars in polyamide pleasant to touch in HEWI colours 98 (signal white), 99 (pure white), 92 (anthracite grey), 97 (light grey) and 33 (ruby red)

## Dimensions in mm

Technical information subject to alteration, 16.01.2013