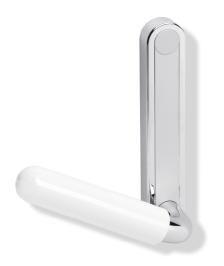

## Grab bar with backplate 802.03.120R

- chrome grab bar with polyamide grip with backplate installation
- grab bar manufactured at an angle of 30°, adjustable before assembly
- easy and concealed assembly with the included corrosion-free HEWI fixing material
- · 187 mm wide, 220 mm high, 93 mm deep
- easy to add various LifeSystem accessories in the upper part of the backplate through the HEWI system interface, concealed by masking cap
- plate and grab bar in chrome-plated aluminium with powder coated, matt features
- · grab bars in polyamide pleasant to touch in HEWI colours 98 (signal white), 99 (pure white), 92 (anthracite grey), 97 (light grey) and 33 (ruby red)

right handed version

Please advise colour when ordering.