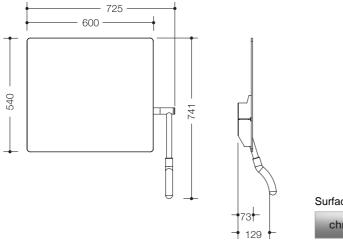

## Adjustable mirror 802.01.100R

- · rectangular plate glass mirror with rounded edges
- · can be comfortably tilted from 0 until 28° while seated
- · grip rightin the five HEWI colours 98 (signal white), 99 (pure white), 92 (anthracite grey), 97 (light grey) and 33 (ruby red)
- · can be used in lefthand and righthand position
- · 725 mm wide, 741 mm high, 73 mm deep
- easy and enclosed assembly with the included corrosion-free HEWI fixing material
- · grip bar in chrome-plated aluminium, axis in powder coated, matt aluminium
- with ergonomically shaped rail in polyamide in the five HEWI colours 98 (signal white), 99 (pure white), 92 (anthracite grey), 97 (light grey) and 33 (ruby red)

## Dimensions in mm

Surfaces/Colours

chrome matt 33 92 97 98 99