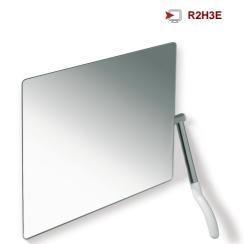

## Adjustable mirror 802.01.100R

- · rectangular plate glass mirror with rounded edges
- · can be comfortably tilted from 0 until 28° while seated
- · grip rightin the five HEWI colours 98 (signal white), 99 (pure white), 92 (anthracite grey), 97 (light grey) and 33 (ruby red)
- · can be used in lefthand and righthand position
- · 725 mm wide, 741 mm high, 73 mm deep
- easy and enclosed assembly with the included corrosion-free HEWI fixing material
- · grip bar in chrome-plated aluminium, axis in powder coated, matt aluminium
- with ergonomically shaped rail in polyamide in the five HEWI colours 98 (signal white), 99 (pure white), 92 (anthracite grey), 97 (light grey) and 33 (ruby red)