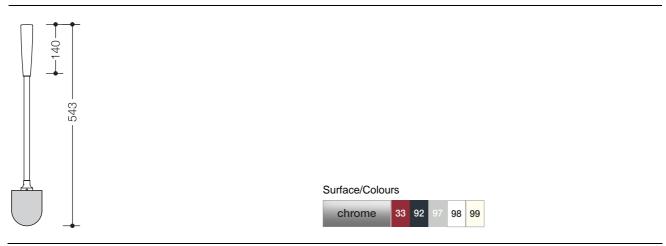

## Toilet Brush 802.20.010

- $\cdot$  long, chromated brush handle with ergonomic grip for easy use
- $\cdot$  ergonomic and functional with a simple yet ageless design
- · brush head simply exchangeably by bayonet fixing
- · 543 mm long, grip 140 mm long
- grip made of high-quality polyamide in the five HEWI colours 98 (signal white), 99 (pure white), 92 (anthracite grey), 97 (light grey) and 33 (ruby red)
- · brush grip highly polished chrome
- $\cdot$  brush head made of black polyamide with black bristles

## Dimensions in mm

Technical information subject to alteration, 16.01.2013

HEWI Heinrich Wilke GmbH Postfach 1260 D-34442 Bad Arolsen Telefon: +49 5691 82-366 Telefax: +49 5691 82-99366 international@hewi.com www.hewi.com HEWI (UK) Limited Scimitar Close Gillingham Business Park Gilllingham Kent ME8 0RM Phone +44 1634 377 688 Fax + 44 1634 370612 info@hewi.co.uk www.hewi.co.uk