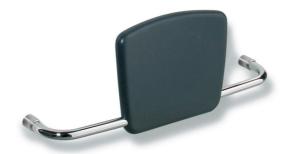

## Upgrade kit back rest 802.50.06092

- ergonomically shaped back rest for easy retrofitting with the HEWI Hinged support rail 802.50.01..
- $\cdot$  used for reclining
- · easy to clean surface
- $\cdot$  centre to centre 630 to 730 mm, 280 mm high, 150 or 250 mm deep
- back rest made of high-quality PUR, HEWI colour 92 (anthracite grey)
- $\cdot$  bar in chrome-plated aluminium with powder coated features