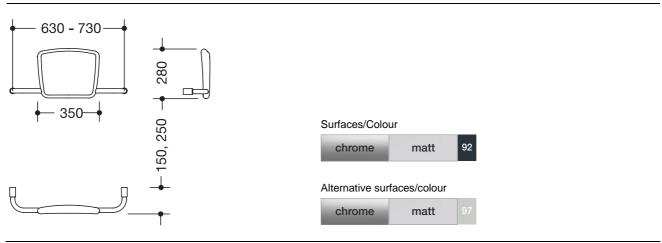

## Upgrade kit back rest 802.50.06092

- ergonomically shaped back rest for easy retrofitting with the HEWI Hinged support rail 802.50.01..
- $\cdot$  used for reclining
- · easy to clean surface
- $\cdot$  centre to centre 630 to 730 mm, 280 mm high, 150 or 250 mm deep
- back rest made of high-quality PUR, HEWI colour 92 (anthracite grey)
- $\cdot$  bar in chrome-plated aluminium with powder coated features

## Dimensions in mm

Technical information subject to alteration, 16.01.2013

HEWI Heinrich Wilke GmbH Postfach 1260 D-34442 Bad Arolsen Telefon: +49 5691 82-366 Telefax: +49 5691 82-99366 international@hewi.com www.hewi.com