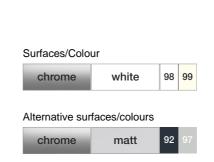

## Hinged seat Basic White Edition 802.51.W200

- · ergonomically shaped seat
- · used for safe sitting in the shower area
- loading capacity up to 150 kg
- · easy to clean surface
- · seat easy to fold up and down (locks in upper position)
- · space saving
- · 444 mm wide, 317 mm high, 455 mm deep
- · seat frame 444 mm wide, 381 mm deep, tilt adjustable
- seat height adjustable to four levels from 420 mm to 510 mm (every 30 mm)
- easy to install due to separate fixing of HEWI wall plate and seat
- enclosed, corrosion-free fixing material for a variety of wall mounted options
- seat frame made of high-quality PUR in the two HEWI colours 98 (signal white) and 99 (pure white)
- · seat frame with hygienic opening and water run-off
- · hinge made of powder coated, white aluminium with high-quality chrome-plated elements
- · back and arm rests can be retrofitted
- CE mark according to MPG (German Medical Devices Law)