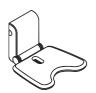

## Hinged seat Basic White Edition 802.51.W200

- · ergonomically shaped seat
- · used for safe sitting in the shower area
- loading capacity up to 150 kg
- · easy to clean surface
- · seat easy to fold up and down (locks in upper position)
- · space saving
- · 444 mm wide, 317 mm high, 455 mm deep
- · seat frame 444 mm wide, 381 mm deep, tilt adjustable
- seat height adjustable to four levels from 420 mm to 510 mm (every 30 mm)
- easy to install due to separate fixing of HEWI wall plate and seat
- enclosed, corrosion-free fixing material for a variety of wall mounted options
- seat frame made of high-quality PUR in the two HEWI colours 98 (signal white) and 99 (pure white)
- · seat frame with hygienic opening and water run-off
- · hinge made of powder coated, white aluminium with high-quality chrome-plated elements
- · back and arm rests can be retrofitted
- CE mark according to MPG (German Medical Devices Law)