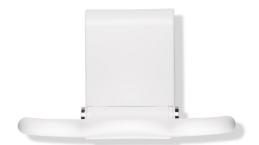

## Hinged seat Basic White Edition 802.51.W200

- · ergonomically shaped seat
- · used for safe sitting in the shower area
- loading capacity up to 150 kg
- · easy to clean surface
- · seat easy to fold up and down (locks in upper position)
- · space saving
- · 444 mm wide, 317 mm high, 455 mm deep
- · seat frame 444 mm wide, 381 mm deep, tilt adjustable
- seat height adjustable to four levels from 420 mm to 510 mm (every 30 mm)
- easy to install due to separate fixing of HEWI wall plate and seat
- enclosed, corrosion-free fixing material for a variety of wall mounted options
- seat frame made of high-quality PUR in the two HEWI colours 98 (signal white) and 99 (pure white)
- · seat frame with hygienic opening and water run-off
- · hinge made of powder coated, white aluminium with high-quality chrome-plated elements
- · back and arm rests can be retrofitted
- CE mark according to MPG (German Medical Devices Law)

## Dimensions in mm

Technical information subject to alteration, 16.01.2013