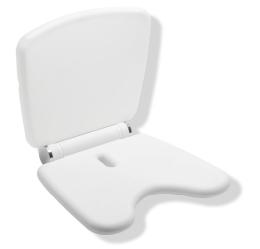

## Hinged seat Comfort White Edition 802.51.W210

- · ergonomically shaped seat with back rest
- · used for safe sitting in the shower area
- · loading capacity up to 150 kg
- · easy to clean surface
- · seat easy to fold up and down (locks in upper position)
- · space saving
- · 444 mm wide, 420 mm high, 455 mm deep
- · seat frame 444 mm wide, 381 mm deep, tilt adjustable
- seat height adjustable to four levels from 420 mm to 510 mm (every 30 mm)
- easy to install due to separate fixing of HEWI wall plate and seat
- · enclosed, corrosion-free fixing material for a variety of wall mounted options
- seat frame and back rest made of high-quality PUR in the two HEWI colours 98 (signal white) and 99 (pure white)
- · seat frame with hygienic opening and water run-off
- · hinge made of powder coated, white aluminium with high-quality chrome-plated elements
- · arm rests can be retrofitted
- CE mark according to MPG (German Medical Devices Law)