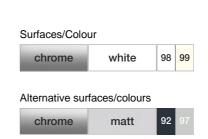

## Hinged seat Comfort White Edition 802.51.W210

- · ergonomically shaped seat with back rest
- · used for safe sitting in the shower area
- · loading capacity up to 150 kg
- · easy to clean surface
- · seat easy to fold up and down (locks in upper position)
- · space saving
- · 444 mm wide, 420 mm high, 455 mm deep
- · seat frame 444 mm wide, 381 mm deep, tilt adjustable
- seat height adjustable to four levels from 420 mm to 510 mm (every 30 mm)
- easy to install due to separate fixing of HEWI wall plate and seat
- · enclosed, corrosion-free fixing material for a variety of wall mounted options
- seat frame and back rest made of high-quality PUR in the two HEWI colours 98 (signal white) and 99 (pure white)
- · seat frame with hygienic opening and water run-off
- · hinge made of powder coated, white aluminium with high-quality chrome-plated elements
- · arm rests can be retrofitted
- CE mark according to MPG (German Medical Devices Law)