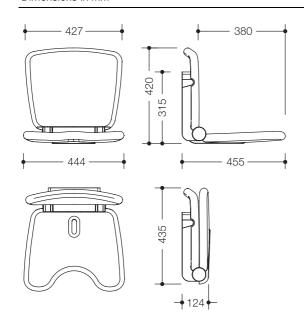

· easy to clean surface
- · seat easy to fold up and down (locks in upper position)
- · space saving
- · 444 mm wide, 420 mm high, 455 mm deep
- · seat frame 444 mm wide, 381 mm deep, tilt adjustable
- seat height adjustable to four levels from 420 mm to 510 mm (every 30 mm)
- easy to install due to separate fixing of HEWI wall plate and seat
- · enclosed, corrosion-free fixing material for a variety of wall mounted options
- seat frame and back rest made of high-quality PUR in the two HEWI colours 98 (signal white) and 99 (pure white)
- · seat frame with hygienic opening and water run-off
- · hinge made of powder coated, white aluminium with high-quality chrome-plated elements
- · arm rests can be retrofitted
- CE mark according to MPG (German Medical Devices Law)



## Dimensions in mm





Technical information subject to alteration, 16.01.2013