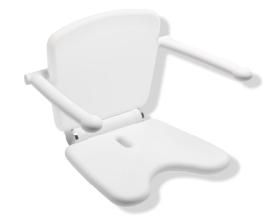

## Hinged seat Premium White Edition 802.51.W220

- · ergonomically shaped seat with back and arm rests
- · used for safe sitting in the shower area
- · loading capacity up to 150 kg
- · easy to clean surface
- · seat and back rests easy to fold up and down (locks in upper position)
- space saving
- · 620 mm wide, 420 mm high, 455 mm deep
- · seat frame 444 mm wide, 381 mm deep, tilt adjustable
- $\cdot$  seat height adjustable to four levels from 420 mm to 510 mm (every 30 mm)
- easy to install due to separate fixing of HEWI wall plate and seat
- · enclosed, corrosion-free fixing material for a variety of wall mounted options
- seat frame and back rest made of high-quality PUR in the two HEWI colours 98 (signal white) and 99 (pure white)
- · seat frame with hygienic opening and water run-off
- hinge made of powder coated, white aluminium with high-quality chrome-plated elements
- · arm rests made of high-quality PUR in the two HEWI colours 98 (signal white) and 99 (pure white)
- · CE mark according to MPG (German Medical Devices Law)