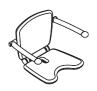

## Hinged seat Premium White Edition 802.51.W220

- · ergonomically shaped seat with back and arm rests
- · used for safe sitting in the shower area
- · loading capacity up to 150 kg
- · easy to clean surface
- · seat and back rests easy to fold up and down (locks in upper position)
- space saving
- · 620 mm wide, 420 mm high, 455 mm deep
- · seat frame 444 mm wide, 381 mm deep, tilt adjustable
- $\cdot$  seat height adjustable to four levels from 420 mm to 510 mm (every 30 mm)
- easy to install due to separate fixing of HEWI wall plate and seat
- · enclosed, corrosion-free fixing material for a variety of wall mounted options
- seat frame and back rest made of high-quality PUR in the two HEWI colours 98 (signal white) and 99 (pure white)
- · seat frame with hygienic opening and water run-off
- hinge made of powder coated, white aluminium with high-quality chrome-plated elements
- · arm rests made of high-quality PUR in the two HEWI colours 98 (signal white) and 99 (pure white)
- · CE mark according to MPG (German Medical Devices Law)