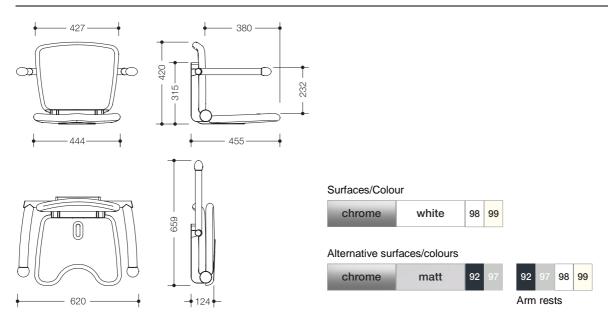

osition)
- space saving
- · 620 mm wide, 420 mm high, 455 mm deep
- · seat frame 444 mm wide, 381 mm deep, tilt adjustable
- $\cdot$  seat height adjustable to four levels from 420 mm to 510 mm (every 30 mm)
- easy to install due to separate fixing of HEWI wall plate and seat
- · enclosed, corrosion-free fixing material for a variety of wall mounted options
- seat frame and back rest made of high-quality PUR in the two HEWI colours 98 (signal white) and 99 (pure white)
- · seat frame with hygienic opening and water run-off
- hinge made of powder coated, white aluminium with high-quality chrome-plated elements
- · arm rests made of high-quality PUR in the two HEWI colours 98 (signal white) and 99 (pure white)
- · CE mark according to MPG (German Medical Devices Law)



## Dimensions in mm



Technical information subject to alteration, 17.01.2013