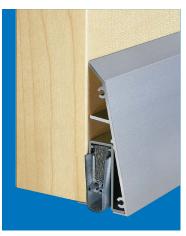

## Accessories / options

• Planet Socle, set of covering plates Part number 19 010

Planet Socle, profile

Planet Socle with Planet FT 13×30 mm

Planet covering, appropriate to Planet Socle

Planet Socle with Planet RF 13×30 mm, for heavy wavy floors, with covering plate and release knob