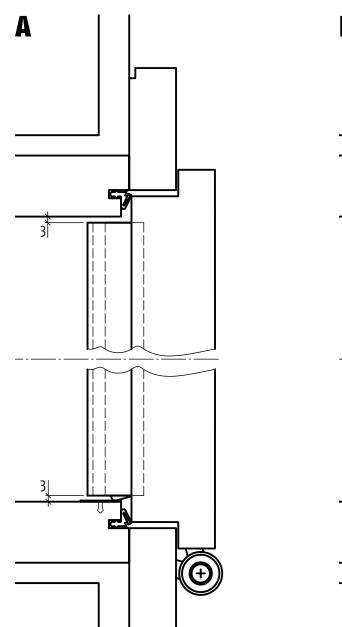

## Planet Socle with Planet FT drop-down seal

| A Exterior assembly                             | (standard version)                                                                                                                                                        |
|-------------------------------------------------|---------------------------------------------------------------------------------------------------------------------------------------------------------------------------|
| Point of contact:                               | stopping plate hinge side on the frame                                                                                                                                    |
| <b>B Interior assembly</b><br>Point of contact: | (for special applications only)<br>lock side on auxiliary block (from customer) with stopping block min. 5×20 mm<br>End position of the release knob at plane surface ± 5 |