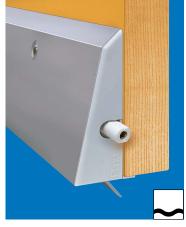

## Accessories / options

• Planet Socle, set of covering plates Part number 19 010

Planet Socle, profile

Planet Socle with Planet FT 13×30 mm

Planet covering, appropriate to Planet Socle

Planet Socle with Planet RF 13×30 mm, for heavy wavy floors, with covering plate and release knob

## Planet Socle with Planet FT drop-down seal

| A Exterior assembly                             | (standard version)                                                                                                                                                        |
|-------------------------------------------------|---------------------------------------------------------------------------------------------------------------------------------------------------------------------------|
| Point of contact:                               | stopping plate hinge side on the frame                                                                                                                                    |
| <b>B Interior assembly</b><br>Point of contact: | (for special applications only)<br>lock side on auxiliary block (from customer) with stopping block min. 5×20 mm<br>End position of the release knob at plane surface ± 5 |