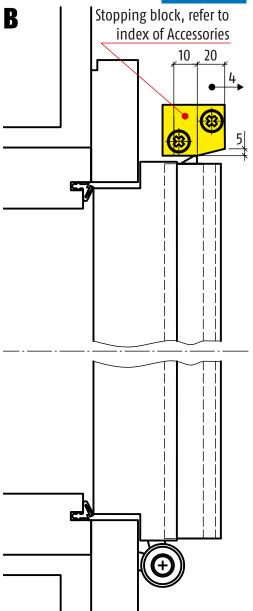

## Planet Socle with Planet FT drop-down seal

| A Exterior assembly                             | (standard version)                                                                                                                                                        |
|-------------------------------------------------|---------------------------------------------------------------------------------------------------------------------------------------------------------------------------|
| Point of contact:                               | stopping plate hinge side on the frame                                                                                                                                    |
| <b>B Interior assembly</b><br>Point of contact: | (for special applications only)<br>lock side on auxiliary block (from customer) with stopping block min. 5×20 mm<br>End position of the release knob at plane surface ± 5 |

For special cases only