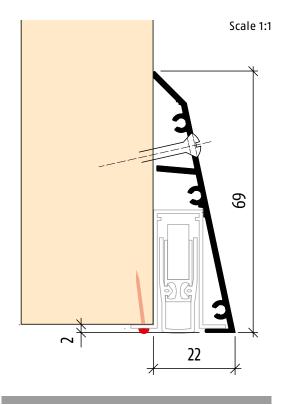

#### **Planet Socle**

Planet Socle for new and existing doors, laterally screwed down.

### **Technical specifications**

| In the Planet Socie are prepared | Profile material:<br>Color:<br>Lengths in stock:<br>Special lengths:<br>can be shortened:<br>Fastening: | aluminium 22×69 mm<br>EV1 colorless anodized<br>550, 650, 750, 850, 950, 1050, 1150, 1250, 1350, 1450 mm<br>up to 6000 mm on request<br>up to 100 mm<br>laterally by the enclosed screws, the fastening holes<br>in the Planet Socle are prepared |
|----------------------------------|---------------------------------------------------------------------------------------------------------|---------------------------------------------------------------------------------------------------------------------------------------------------------------------------------------------------------------------------------------------------|
|                                  |                                                                                                         |                                                                                                                                                                                                                                                   |