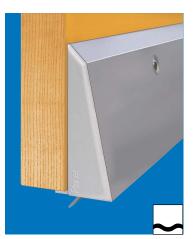

## Accessories / options

• Planet Socle, set of covering plates Part number 19 010

Planet Socle, profile

Planet Socle with Planet FT 13×30 mm

Planet covering, appropriate to Planet Socle

Planet Socle with Planet RF 13×30 mm, for heavy wavy floors, with covering plate and release knob

Planet Socle with Planet RF 13×30 mm, for heavy wavy floors, with covering plate

Wrapping Planet Socle with screws and covering plates