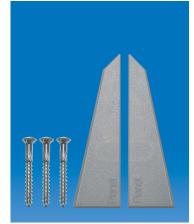

## Accessories / options

• Planet Socle, set of covering plates Part number 19 010

Planet Socle, profile

Planet Socle with Planet FT 13×30 mm

Planet covering, appropriate to Planet Socle

Planet Socle with Planet RF 13×30 mm, for heavy wavy floors, with covering plate and release knob

Planet Socle with Planet RF 13×30 mm, for heavy wavy floors, with covering plate

Wrapping Planet Socle with screws and covering plates