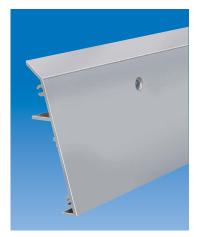

## Accessories / options

• Planet Socle, set of covering plates Part number 19 010

Planet Socle, profile

Planet Socle with Planet FT 13×30 mm

Planet covering, appropriate to Planet Socle

Planet Socle with Planet RF 13×30 mm, for heavy wavy floors, with covering plate and release knob