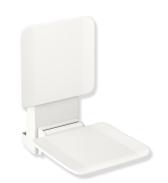

## Removable hanging seat 900.51.10060

- · construction consisting of seat, backrest and hook-on device
- · reinforcement of the seat and hook-on device made of aluminium, powder coated in HEWI colours AS (matt white), CV (matt black) and AF (anthracite grey matt)
- · slip-resistant, textured seat and backrest made of matt synthetic material in colour of the hook-on device
- · seat can be folded up to save space
- · for hooking onto HEWI shower grab rails and support rails with diameter 30, 32 and 33 mm
- · weight capacity up to 150 kg
- · 350 mm wide, 526 mm deep and 533 mm high
- · seat 350 mm wide and 340 mm deep
- · product weight: 8.0 kg