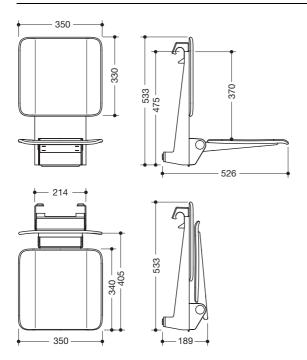

## **Product data sheet** Removable hanging seat 900.51.10060







## Removable hanging seat 900.51.10060

- · construction consisting of seat, backrest and hook-on device
- · reinforcement of the seat and hook-on device made of aluminium, powder coated in HEWI colours AS (matt white), CV (matt black) and AF (anthracite grey matt)
- · slip-resistant, textured seat and backrest made of matt synthetic material in colour of the hook-on device
- · seat can be folded up to save space
- · for hooking onto HEWI shower grab rails and support rails with diameter 30, 32 and 33 mm
- · weight capacity up to 150 kg
- · 350 mm wide, 526 mm deep and 533 mm high
- · seat 350 mm wide and 340 mm deep
- · product weight: 8.0 kg













## Dimensions in mm



Surfaces