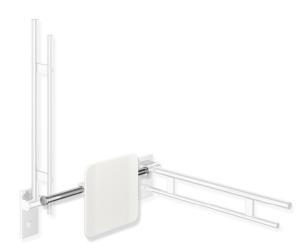

## Backrest 900.51.90140

- · backrest with fixing rails on both sides
- · serves as back support for toilet users
- · mounting onto hinged support rails, design (A) from the System 900
- · 330 mm high and 150 mm deep, backrest 350 mm wide, rail diameter 32 mm, tube thickness 2 mm
- · centre-to-centre from 588 to 688 mm (clear dimension between the rails of the hinged support rails 650-750 mm) adjustable on site
- · backrest made of synthetic material in HEWI colours 98 (signal white) and 92 (anthracite grey)
- · connection made of high-quality stainless steel, surface
- · including non-corrosive and tested HEWI fixing material
- · fulfils the DIN 18040 and ÖNORM B1600/1601 requirements