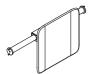

## Backrest 900.51.90140

- · backrest with fixing rails on both sides
- · serves as back support for toilet users
- · mounting onto hinged support rails, design (A) from the System 900
- · 330 mm high and 150 mm deep, backrest 350 mm wide, rail diameter 32 mm, tube thickness 2 mm
- · centre-to-centre from 588 to 688 mm (clear dimension between the rails of the hinged support rails 650-750 mm) adjustable on site
- · backrest made of synthetic material in HEWI colours 98 (signal white) and 92 (anthracite grey)
- · connection made of high-quality stainless steel, surface
- · including non-corrosive and tested HEWI fixing material
- · fulfils the DIN 18040 and ÖNORM B1600/1601 requirements