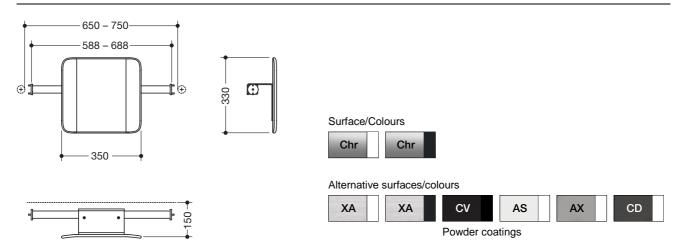

## Backrest 900.51.90140

- · backrest with fixing rails on both sides
- · serves as back support for toilet users
- · mounting onto hinged support rails, design (A) from the System 900
- · 330 mm high and 150 mm deep, backrest 350 mm wide, rail diameter 32 mm, tube thickness 2 mm
- · centre-to-centre from 588 to 688 mm (clear dimension between the rails of the hinged support rails 650-750 mm) adjustable on site
- · backrest made of synthetic material in HEWI colours 98 (signal white) and 92 (anthracite grey)
- · connection made of high-quality stainless steel, surface
- · including non-corrosive and tested HEWI fixing material
- · fulfils the DIN 18040 and ÖNORM B1600/1601 requirements

## Dimensions in mm

Technical information subject to alteration, 16th August 2019