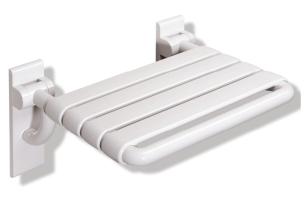

## Product data sheet HEWI active+ Hinged seat 801.51D210

Similar picture

## HEWI active+ Hinged seat 801.51D210

- · made of rails and seat slats
- · with continuous, corrosion resistant steel core
- · can be folded up
- · adjustable seat tilt
- · used for safe sitting in the shower area
- · maximum weight capacity 150 kg
- wall mounting plate made of polyamide with integrated steel core
- · mounting on the wall with HEWI wall-specific fixing material made of stainless steel
- · 448 mm wide, 428 mm deep
- · seat slats 60 mm wide
- made of high-quality polyamide in HEWI colour
   98 (signal white), with active antimicrobial microsilver