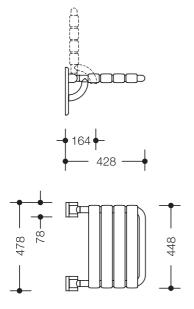

## Product data sheet HEWI active+ Hinged seat 801.51D210







Similar picture

## HEWI active+ Hinged seat 801.51D210

- · made of rails and seat slats
- · with continuous, corrosion resistant steel core
- · can be folded up
- · adjustable seat tilt
- · used for safe sitting in the shower area
- · maximum weight capacity 150 kg
- wall mounting plate made of polyamide with integrated steel core
- · mounting on the wall with HEWI wall-specific fixing material made of stainless steel
- · 448 mm wide, 428 mm deep
- · seat slats 60 mm wide
- made of high-quality polyamide in HEWI colour
   98 (signal white), with active antimicrobial microsilver



## Dimensions in mm



Colour

98