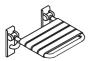

## Product data sheet HEWI active+ Hinged seat 801.51D210

Similar picture

## HEWI active+ Hinged seat 801.51D210

- · made of rails and seat slats
- · with continuous, corrosion resistant steel core
- · can be folded up
- · adjustable seat tilt
- · used for safe sitting in the shower area
- · maximum weight capacity 150 kg
- wall mounting plate made of polyamide with integrated steel core
- · mounting on the wall with HEWI wall-specific fixing material made of stainless steel
- · 448 mm wide, 428 mm deep
- · seat slats 60 mm wide
- made of high-quality polyamide in HEWI colour
   98 (signal white), with active antimicrobial microsilver