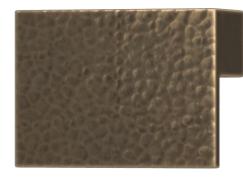

# TECHNICAL SPECIFICATIONS

HS2154-BH-27 CABINET HANDLE LEDGE SOLID HAMMERED - IN BURNISHED BRASS

## 55m 22m 22m 27m 27m 38m max grip width (w)

| L | 55mm / 2 5/32" | 120mm / 4 23/32" | 200mm / 7 7/8" |
|---|----------------|------------------|----------------|
| Р | 22mm / 7/8"    | 22mm / 7/8"      | 22mm / 7/8"    |
| w | 38mm / 11/2"   | 38mm / 1 1/2"    | 38mm / 1 1/2"  |

Dimensional Tolerance +/- 1.5mm