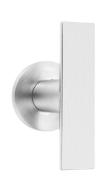

### PBA200VA

solid front door knob fixed on rose

#### **Product information**

Code: 3702K001INXX0 Finish: satin stainless steel

UNIT: Piece Collection: ARC Designer: Piet Boon

EAN code: 8718009375099