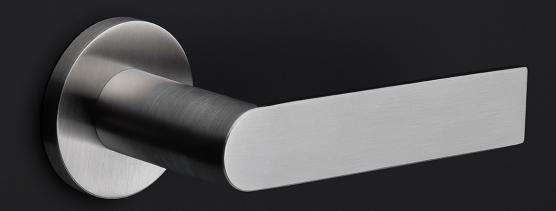

### PBA200VA

solid front door knob fixed on rose

#### **Product information**

Code: 3702K001INXX0 Finish: satin stainless steel

UNIT: Piece Collection: ARC Designer: Piet Boon

EAN code: 8718009375099