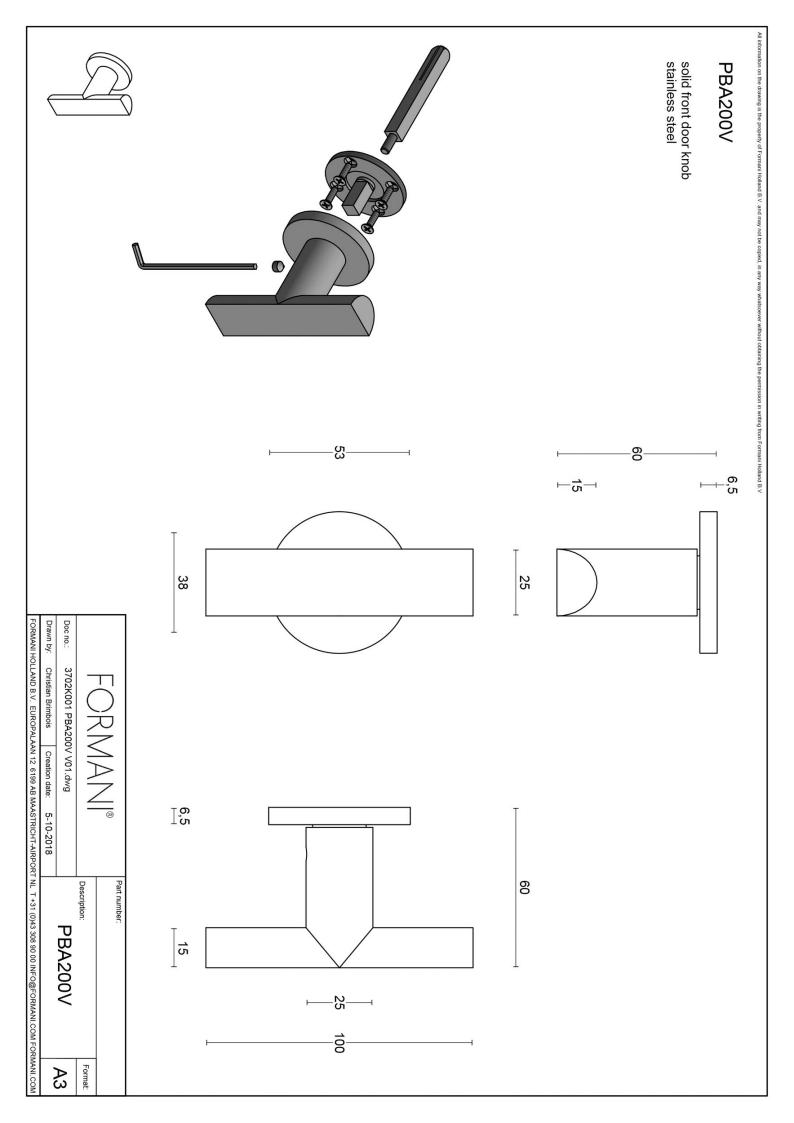

### PBA200VA

solid front door knob fixed on rose

#### **Product information**

Code: 3702K001INXX0 Finish: satin stainless steel

UNIT: Piece Collection: ARC Designer: Piet Boon

EAN code: 8718009375099