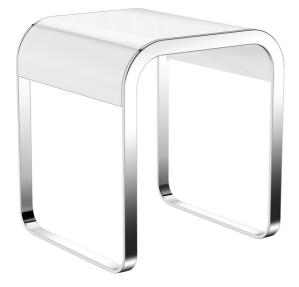

## Stool 800.51.30041

- $\cdot$  used as a seat in the bathroom
- $\cdot$  not suitable for use in the shower
- · seat made of white MDF
- · metal frame, high-quality chrome-plated
- · maximum weight capacity 150 kg
- $\cdot$  400 mm wide, 460 mm high and 400 mm deep