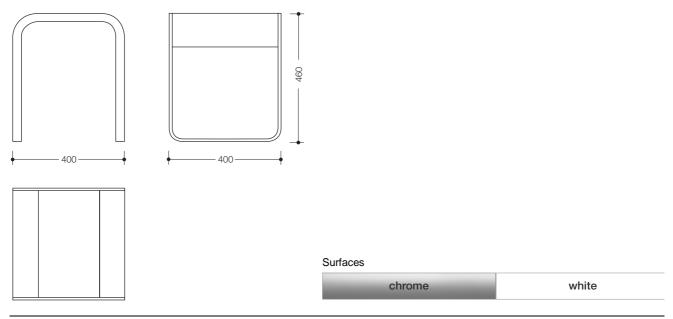

## Stool 800.51.30041

- $\cdot$  used as a seat in the bathroom
- $\cdot$  not suitable for use in the shower
- · seat made of white MDF
- · metal frame, high-quality chrome-plated
- · maximum weight capacity 150 kg
- $\cdot$  400 mm wide, 460 mm high and 400 mm deep

## Dimensions in mm

Technical information subject to alteration, 23rd October 2021

HEWI Heinrich Wilke GmbH Postfach 1260 D-34442 Bad Arolsen Telefon: +49 5691 82-366 Telefax: +49 5691 82-99366 international@hewi.com www.hewi.com